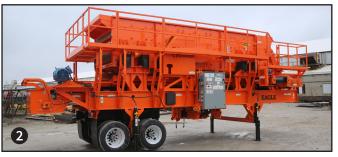

## 6x20 SCREEN PLANT WITH BLENDING GATES

The bottom and middle deck cross conveyors can be mounted to discharge material to either side of the plant.

Includes all-electric motors and electrical cords.