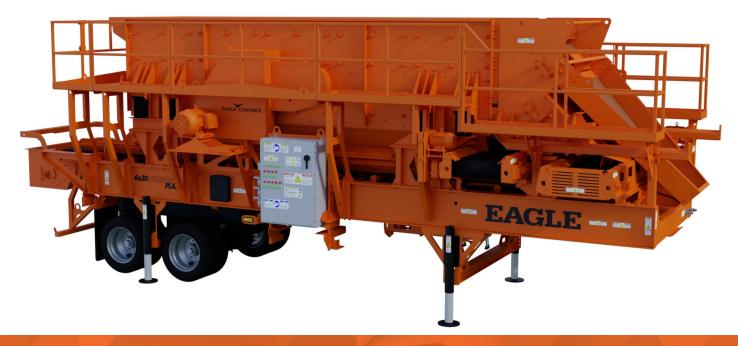

# 6X20 SCREENPLANT WITH BLENDING GATES

For producers that demand multi-product screening, the 6x20 Screen Plant with Blending Gates allows producers to produce up to four products simultaneously, with either absolute sizing or custom material blends. Oversize material can be blended, stockpiled, or returned for further reduction.

#### **PRIMARY FEATURES**

- » 6x20 three-deck, triple-shaft screen.
- Each screen deck features four blending gates allowing a wide range of custom product mixes to meet specific product needs.
- Features screen service platforms for both sides of the screen that remain on for transport.
- » Hydraulic lift and leveling system enables quick and easy set up and tear down with 4-leg system and optional run-on legs.

#### **ADDITIONAL FEATURES**

- » Complete screen plant system. Just add radial stacking conveyors for stockpile capabilities.
- » Produces up to four products simultaneously, three with absolute sizing, or return the oversized product for further reduction.
- » The bottom and middle deck cross conveyors can be mounted to discharge material to either side of the plant.
- » Rollaway blending chute system allows for easier screen cloth changes and maintenance.
- » Includes all-electric motors and electrical cords.
- » Functions with controls built into our primary crusher for system integration or with an optional independent control system for stand-alone operation and easy integration into custom systems.