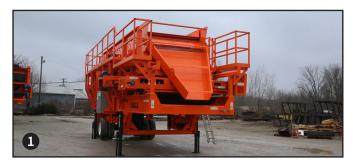

# 6X20 SCREENPLANT WITH BLENDING GATES

For producers that demand multi-product screening, the 6x20 Screen Plant with Blending Gates allows producers to produce up to four products simultaneously, with either absolute sizing or custom material blends. Oversize material can be blended, stockpiled, or returned for further reduction.

#### **PRIMARY FEATURES**

- » 6x20 three-deck, triple-shaft screen.
- Each screen deck features four blending gates allowing a wide range of custom product mixes to meet specific product needs.
- Features screen service platforms for both sides of the screen that remain on for transport.
- » Hydraulic lift and leveling system enables quick and easy set up and tear down with 4-leg system and optional run-on legs.

#### **ADDITIONAL FEATURES**

- » Complete screen plant system. Just add radial stacking conveyors for stockpile capabilities.
- » Produces up to four products simultaneously, three with absolute sizing, or return the oversized product for further reduction.
- » The bottom and middle deck cross conveyors can be mounted to discharge material to either side of the plant.
- » Rollaway blending chute system allows for easier screen cloth changes and maintenance.
- » Includes all-electric motors and electrical cords.
- » Functions with controls built into our primary crusher for system integration or with an optional independent control system for stand-alone operation and easy integration into custom systems.