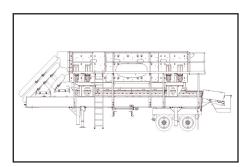

# 6X20 SCREENPLANT WITH BLENDING GATES

For producers that demand multi-product screening, the 6x20 Screen Plant with Blending Gates allows producers to produce up to four products simultaneously, with either absolute sizing or custom material blends. Oversize material can be blended, stockpiled, or returned for further reduction.

#### **PRIMARY FEATURES**

- » 6x20 three-deck, triple-shaft screen.
- Each screen deck features four blending gates allowing a wide range of custom product mixes to meet specific product needs.
- Features screen service platforms for both sides of the screen that remain on for transport.
- » Hydraulic lift and leveling system enables quick and easy set up and tear down with 4-leg system and optional run-on legs.

### **6X20 SCREEN PLANT WITH BLENDING GATES TECHNICAL SPECIFICATIONS\***

| Model                                   |                   |
|-----------------------------------------|-------------------|
| Screen                                  | 6x20 Three Deck   |
| Operating Length                        | 36' 11" / 11.3M   |
| Operating Width                         | 14' 8" / 4.5M     |
| Operating Height                        | 15' 3" / 4.6M     |
| Gross Weight                            | 54400lbs /24675kg |
| Travel Length                           | 36' 11" / 11.3M   |
| Travel Width                            | 11' 11" / 3.6M    |
| Travel Height                           | 13' 6" / 4.1M     |
| Bottom Screen Deck Cross Conveyor Width | 30" / 762mm       |
| Middle Screen Deck Cross Conveyor Width | 30" / 762mm       |
| Under Screen Conveyor Width             | 60" / 1524mm      |