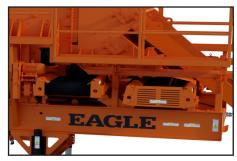

## 8x20 SCREEN PLANT WITH BLENDING GATES

The bottom and middle deck cross conveyors can be mounted to discharge material to either side of the plant.

Includes all-electric motors and electrical cords.