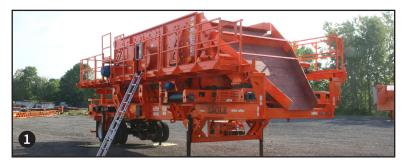

# 8X20 SCR国即PLANT WITH BLENDING GATES

For producers that demand multi-product screening, the 8x20 Screen Plant with Blending Gates can produce up to four products simultaneously, three with absolute sizing, or return the oversized product for further reduction.

#### **PRIMARY FEATURES**

- » 8x20 three-deck, triple-shaft screen.
- 1 Each screen deck features four blending gates allowing a wide range of custom product mixes to meet specific product needs.
- 2 Features screen service platforms for both sides of the screen that remain on for transport.
- » Hydraulic lift and leveling system enables quick and easy set up and tear down with 4-leg system or optional run-on legs available in 4- or 6-leg versions.

#### **ADDITIONAL FEATURES**

- » Complete screen plant system. Just add radial stacking conveyors for stockpile capabilities.
- » Produces up to four products simultaneously, three with absolute sizing, or return the oversized product for further reduction.
- » The bottom and middle deck cross conveyors can be mounted to discharge material to either side of the plant.
- » Rollaway blending chute system allows for easier screen cloth changes and maintenance.
- » Includes all-electric motors and electrical cords.
- » Functions with controls built into our primary crusher for system integration or with an optional independent control system for stand-alone operation and easy integration into custom systems.