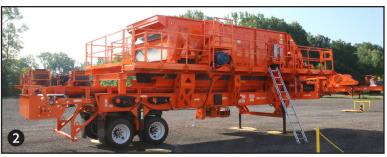

# 8X20 SCR国即PLANT WITH BLENDING GATES

For producers that demand multi-product screening, the 8x20 Screen Plant with Blending Gates can produce up to four products simultaneously, three with absolute sizing, or return the oversized product for further reduction.

#### **PRIMARY FEATURES**

- » 8x20 three-deck, triple-shaft screen.
- 1 Each screen deck features four blending gates allowing a wide range of custom product mixes to meet specific product needs.
- 2 Features screen service platforms for both sides of the screen that remain on for transport.
- » Hydraulic lift and leveling system enables quick and easy set up and tear down with 4-leg system or optional run-on legs available in 4- or 6-leg versions.

#### **ADDITIONAL FEATURES**

- » Complete screen plant system. Just add radial stacking conveyors for stockpile capabilities.
- » Produces up to four products simultaneously, three with absolute sizing, or return the oversized product for further reduction.
- » The bottom and middle deck cross conveyors can be mounted to discharge material to either side of the plant.
- » Rollaway blending chute system allows for easier screen cloth changes and maintenance.
- » Includes all-electric motors and electrical cords.
- » Functions with controls built into our primary crusher for system integration or with an optional independent control system for stand-alone operation and easy integration into custom systems.