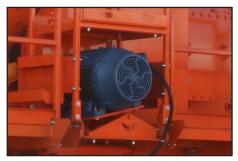

#### **ADDITIONAL FEATURES**

- » Complete screen plant system. Just add radial stacking conveyors for stockpile capabilities.
- » Produces up to four products simultaneously, three with absolute sizing, or return the oversized product for further reduction.
- » The bottom and middle deck cross conveyors can be mounted to discharge material to either side of the plant.
- » Rollaway blending chute system allows for easier screen cloth changes and maintenance.
- » Includes all-electric motors and electrical cords.
- » Functions with controls built into our primary crusher for system integration or with an optional independent control system for stand-alone operation and easy integration into custom systems.

## 8x20 SCREEN PLANT WITH BLENDING GATES

The bottom and middle deck cross conveyors can be mounted to discharge material to either side of the plant.

Includes all-electric motors and electrical cords.