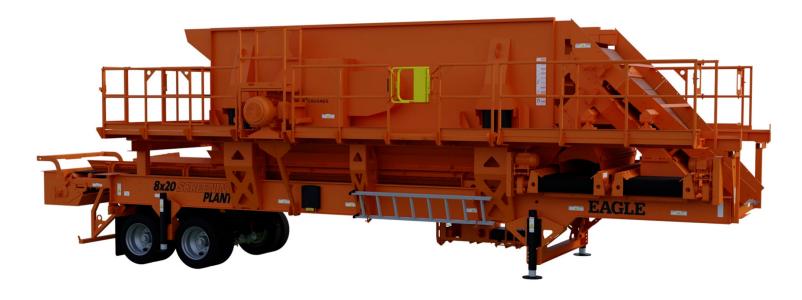

# 8X20 SCR国即PLANT WITH BLENDING GATES

For producers that demand multi-product screening, the 8x20 Screen Plant with Blending Gates can produce up to four products simultaneously, three with absolute sizing, or return the oversized product for further reduction.

#### **PRIMARY FEATURES**

- » 8x20 three-deck, triple-shaft screen.
- 1 Each screen deck features four blending gates allowing a wide range of custom product mixes to meet specific product needs.
- 2 Features screen service platforms for both sides of the screen that remain on for transport.
- » Hydraulic lift and leveling system enables quick and easy set up and tear down with 4-leg system or optional run-on legs available in 4- or 6-leg versions.

#### **ADDITIONAL FEATURES**

- » Complete screen plant system. Just add radial stacking conveyors for stockpile capabilities.
- » Produces up to four products simultaneously, three with absolute sizing, or return the oversized product for further reduction.
- » The bottom and middle deck cross conveyors can be mounted to discharge material to either side of the plant.
- » Rollaway blending chute system allows for easier screen cloth changes and maintenance.
- » Includes all-electric motors and electrical cords.
- » Functions with controls built into our primary crusher for system integration or with an optional independent control system for stand-alone operation and easy integration into custom systems.