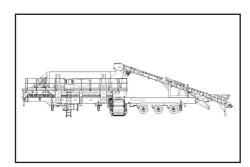

# 8X20 SCR国型NPLANT WITH INTEGRATED FEED CONVEYOR

For producers that demand multi-product screening, the 8x20 Screen Plant with Integrated Feed Conveyor can produce up to four products simultaneously, three with absolute sizing, or return the oversized product for further reduction.

### **PRIMARY FEATURES**

- » 8x20 three-deck, triple-shaft screen.
- 1 Integrated 60" feed conveyor remains on for transport and eliminates the need for a separate feed conveyor.
- 2 Each screen deck features four blending gates allowing a wide range of custom product mixes to meet specific product needs.
- » Hydraulic lift and leveling system enables quick and easy set up and tear down with 6 legs for complete run-on capabilities.

#### **ADDITIONAL FEATURES**

- » Complete screen plant system. Just add radial stacking conveyors for stockpile capabilities.
- » Produces up to four products simultaneously, three with absolute sizing, or return the oversized product for further reduction.
- » The fines conveyor feeds onto a cross conveyor that can be mounted to discharge material on either side of the plant.
- » The bottom and middle deck cross conveyors can be mounted to discharge material to either side of the plant.
- » Rollaway blending chute system allows for easier screen cloth changes and maintenance.
- » Includes all-electric motors and electrical cords.
- » Functions with controls built into our primary crusher for system integration or with an optional independent control system for stand-alone operation and easy integration into custom systems.

## 8x20 SCREEN WITH INTEGRATED FEED CONVEYOR

Features screen service platforms for both sides of the screen that remain on for transport.

Includes all-electric motors and electrical cords.