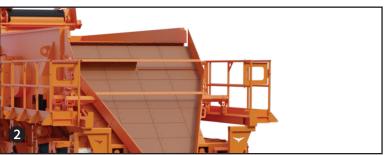

## 8x20 SCREEN WITH INTEGRATED FEED CONVEYOR

Features screen service platforms for both sides of the screen that remain on for transport.

Includes all-electric motors and electrical cords.