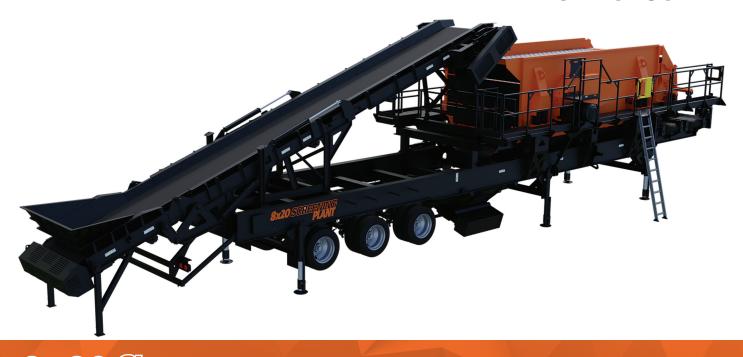

# 8X20 SCR国型NPLANT WITH INTEGRATED FEED CONVEYOR

For producers that demand multi-product screening, the 8x20 Screen Plant with Integrated Feed Conveyor can produce up to four products simultaneously, three with absolute sizing, or return the oversized product for further reduction.

### **PRIMARY FEATURES**

- » 8x20 three-deck, triple-shaft screen.
- 1 Integrated 60" feed conveyor remains on for transport and eliminates the need for a separate feed conveyor.
- 2 Each screen deck features four blending gates allowing a wide range of custom product mixes to meet specific product needs.
- » Hydraulic lift and leveling system enables quick and easy set up and tear down with 6 legs for complete run-on capabilities.