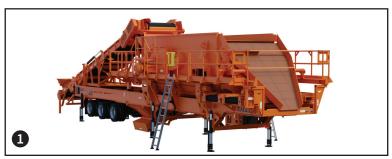

### **PRIMARY FEATURES**

- » 8x20 three-deck, triple-shaft screen.
- 1 Integrated 60" feed conveyor remains on for transport and eliminates the need for a separate feed conveyor.
- 2 Each screen deck features four blending gates allowing a wide range of custom product mixes to meet specific product needs.
- » Hydraulic lift and leveling system enables quick and easy set up and tear down with 6 legs for complete run-on capabilities.

#### **ADDITIONAL FEATURES**

- » Complete screen plant system. Just add radial stacking conveyors for stockpile capabilities.
- » Produces up to four products simultaneously, three with absolute sizing, or return the oversized product for further reduction.
- » The fines conveyor feeds onto a cross conveyor that can be mounted to discharge material on either side of the plant.
- » The bottom and middle deck cross conveyors can be mounted to discharge material to either side of the plant.
- » Rollaway blending chute system allows for easier screen cloth changes and maintenance.
- » Includes all-electric motors and electrical cords.
- » Functions with controls built into our primary crusher for system integration or with an optional independent control system for stand-alone operation and easy integration into custom systems.