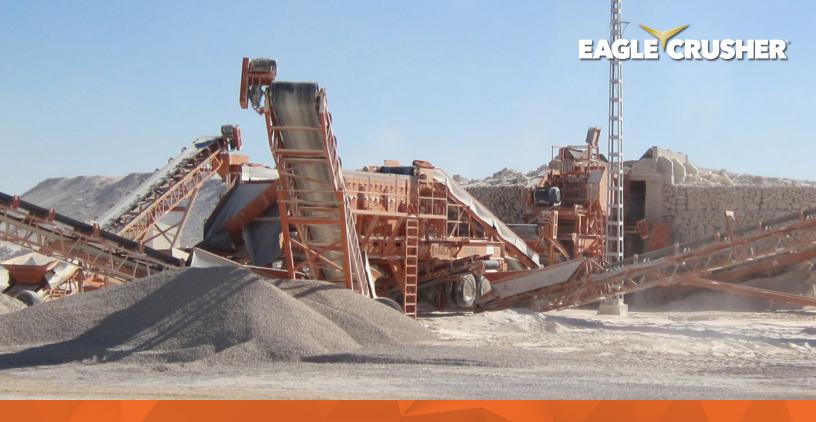

## **PRIMARY FEATURES**

- Jaw/Impactor system includes the 3242 primary plant, available stationary, skid-mounted or portable. Featured system is using the skid mounting.
- » Jaw/Impactor system includes 6x20 stationary, skid-mounted or portable screening plant with integrated feed conveyor. Featured system is using the portable 6x20 screening plant.
- Jaw/Impactor system includes conveyor fed, UltraMax® impactor, available stationary, skid-mounted or portable. Featured system is using the UM-15 skid-mounted impactor.
- » Jaw/Impactor system includes 5x14 or 5x16 inclined screening plant, available stationary, skid-mounted or portable. Featured system is using the 5x14 stationary screening plant (not shown).
- » Features the industry's first LIFETIME ROTOR WARRANTY on its solid-steel, three-bar, sculptured rotor—the industry's heaviest—to keep you up and crushing.\*

## **ADDITIONAL FEATURES**

- » Ideal for producing absolute sized products in aggregate.
- » Compact, efficient design available diesel/ electric or all-electric power.
- » 3242 jaw plant feeds into the 6x20 screening plant with integrated feed conveyor.
- » Top deck screen-retained material feeds to the UM-15 impactor plant for further processing and is then returned to the feed conveyor of the screening plant for screening.
- » Bottom and middle deck screen-retained materials are stockpiled as product.
- » The fines material from the 6x20 screening plant is fed to the 5x14 inclined screening plant producing up to an additional three products.
- » Electric control panels feature pre-wired receptacles for stackers.