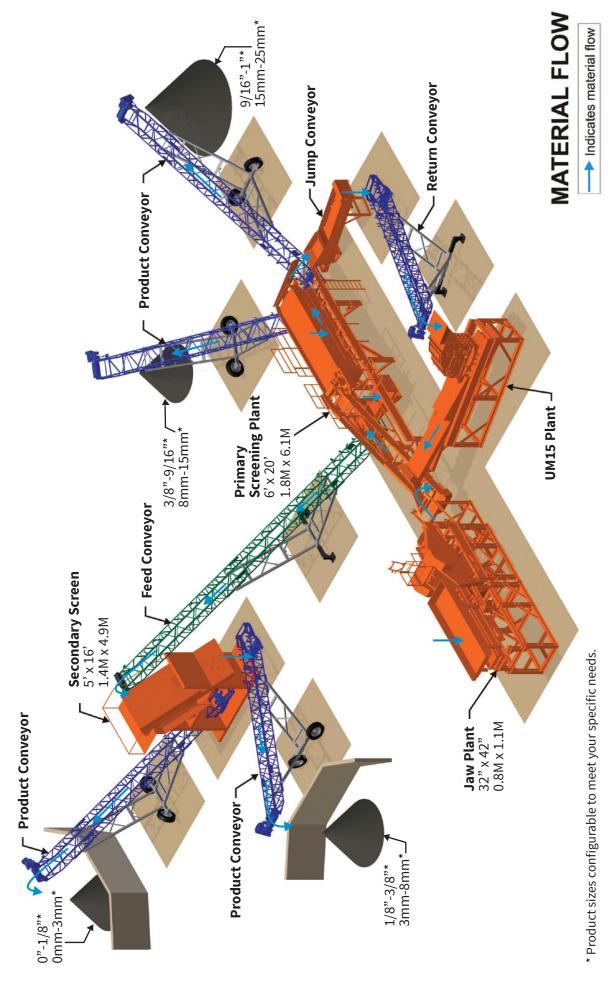

## **PRIMARY FEATURES**

- Jaw/Impactor system includes the 3242 primary plant, available stationary, skid-mounted or portable. Featured system is using the skid mounting.
- » Jaw/Impactor system includes 6x20 stationary, skid-mounted or portable screening plant with integrated feed conveyor. Featured system is using the portable 6x20 screening plant.
- Jaw/Impactor system includes conveyor fed, UltraMax® impactor, available stationary, skid-mounted or portable. Featured system is using the UM-15 skid-mounted impactor.
- » Jaw/Impactor system includes 5x14 or 5x16 inclined screening plant, available stationary, skid-mounted or portable. Featured system is using the 5x14 stationary screening plant (not shown).
- » Features the industry's first LIFETIME ROTOR WARRANTY on its solid-steel, three-bar, sculptured rotor—the industry's heaviest—to keep you up and crushing.\*

## **ADDITIONAL FEATURES**

- » Ideal for producing absolute sized products in aggregate.
- » Compact, efficient design available diesel/ electric or all-electric power.
- » 3242 jaw plant feeds into the 6x20 screening plant with integrated feed conveyor.
- » Top deck screen-retained material feeds to the UM-15 impactor plant for further processing and is then returned to the feed conveyor of the screening plant for screening.
- » Bottom and middle deck screen-retained materials are stockpiled as product.
- » The fines material from the 6x20 screening plant is fed to the 5x14 inclined screening plant producing up to an additional three products.
- » Electric control panels feature pre-wired receptacles for stackers.