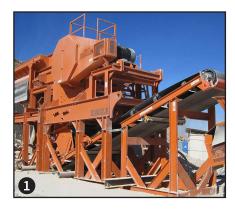

## **PRIMARY FEATURES**

- Jaw/Impactor system includes the 3242 primary plant, available stationary, skid-mounted or portable. Featured system is using the skid mounting.
- » Jaw/Impactor system includes 6x20 stationary, skid-mounted or portable screening plant with integrated feed conveyor. Featured system is using the portable 6x20 screening plant.
- Jaw/Impactor system includes conveyor fed, UltraMax® impactor, available stationary, skid-mounted or portable. Featured system is using the UM-15 skid-mounted impactor.
- » Jaw/Impactor system includes 5x14 or 5x16 inclined screening plant, available stationary, skid-mounted or portable. Featured system is using the 5x14 stationary screening plant (not shown).
- » Features the industry's first LIFETIME ROTOR WARRANTY on its solid-steel, three-bar, sculptured rotor—the industry's heaviest—to keep you up and crushing.\*

## **ADDITIONAL FEATURES**

- » Ideal for producing absolute sized products in aggregate.
- » Compact, efficient design available diesel/ electric or all-electric power.
- » 3242 jaw plant feeds into the 6x20 screening plant with integrated feed conveyor.
- » Top deck screen-retained material feeds to the UM-15 impactor plant for further processing and is then returned to the feed conveyor of the screening plant for screening.
- » Bottom and middle deck screen-retained materials are stockpiled as product.
- » The fines material from the 6x20 screening plant is fed to the 5x14 inclined screening plant producing up to an additional three products.
- » Electric control panels feature pre-wired receptacles for stackers.