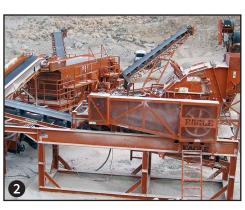

## **PRIMARY FEATURES**

- Jaw/Impactor system includes the 3242 primary plant, available stationary, skid-mounted or portable. Featured system is using the skid mounting.
- » Jaw/Impactor system includes 6x20 stationary, skid-mounted or portable screening plant with integrated feed conveyor. Featured system is using the portable 6x20 screening plant.
- Jaw/Impactor system includes conveyor fed, UltraMax® impactor, available stationary, skid-mounted or portable. Featured system is using the UM-15 skid-mounted impactor.
- » Jaw/Impactor system includes 5x14 or 5x16 inclined screening plant, available stationary, skid-mounted or portable. Featured system is using the 5x14 stationary screening plant (not shown).
- » Features the industry's first LIFETIME ROTOR WARRANTY on its solid-steel, three-bar, sculptured rotor—the industry's heaviest—to keep you up and crushing.\*

## **ADDITIONAL FEATURES**

- » Ideal for producing absolute sized products in aggregate.
- » Compact, efficient design available diesel/ electric or all-electric power.
- » 3242 jaw plant feeds into the 6x20 screening plant with integrated feed conveyor.
- » Top deck screen-retained material feeds to the UM-15 impactor plant for further processing and is then returned to the feed conveyor of the screening plant for screening.
- » Bottom and middle deck screen-retained materials are stockpiled as product.
- » The fines material from the 6x20 screening plant is fed to the 5x14 inclined screening plant producing up to an additional three products.
- » Electric control panels feature pre-wired receptacles for stackers.